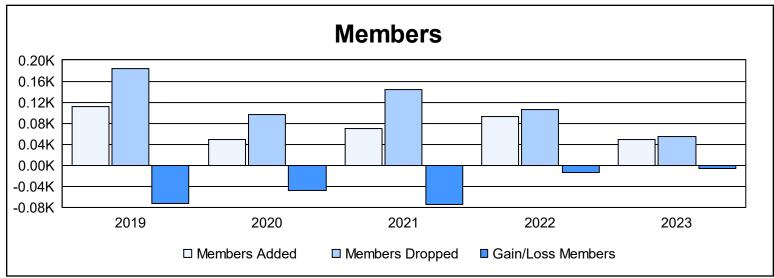

District 118 K

As of June 2023 Cumulative

| Year      | New<br>Clubs | Dropped<br>Clubs | Gain/<br>Loss<br>Clubs | New<br>Members | Charter<br>Members | Reinstate<br>Members | Transfer<br>Members | Total<br>Member<br>Added | Total<br>Members<br>Dropped | Gain/<br>Loss<br>Members |
|-----------|--------------|------------------|------------------------|----------------|--------------------|----------------------|---------------------|--------------------------|-----------------------------|--------------------------|
| 2018-2019 | 1            | 3                | -2                     | 68             | 25                 | 11                   | 7                   | 111                      | 183                         | -72                      |
| 2019-2020 | 0            | 2                | -2                     | 36             | 6                  | 1                    | 5                   | 48                       | 96                          | -48                      |
| 2020-2021 | 0            | 3                | -3                     | 34             | 6                  | 27                   | 3                   | 70                       | 144                         | -74                      |
| 2021-2022 | 1            | 3                | -2                     | 57             | 27                 | 7                    | 1                   | 92                       | 105                         | -13                      |
| 2022-2023 | 0            | 0                | 0                      | 48             | 0                  | 0                    | 1                   | 49                       | 55                          | -6                       |
| Average   | 0            | 2                | -2                     | 49             | 13                 | 9                    | 3                   | 74                       | 117                         | -43                      |