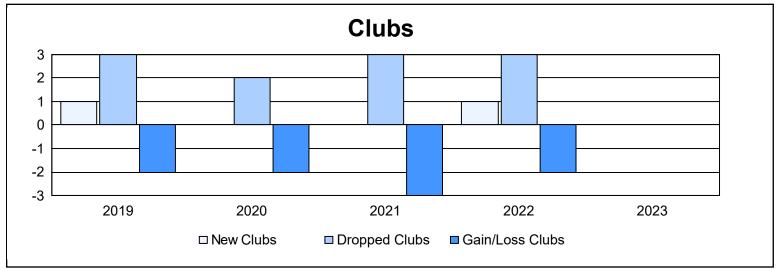

District 118 K

As of June 2023 Cumulative

| Year      | New<br>Clubs | Dropped<br>Clubs | Gain/<br>Loss<br>Clubs | New<br>Members | Charter<br>Members | Reinstate<br>Members | Transfer<br>Members | Total<br>Member<br>Added | Total<br>Members<br>Dropped | Gain/<br>Loss<br>Members |
|-----------|--------------|------------------|------------------------|----------------|--------------------|----------------------|---------------------|--------------------------|-----------------------------|--------------------------|
| 2018-2019 | 1            | 3                | -2                     | 68             | 25                 | 11                   | 7                   | 111                      | 183                         | -72                      |
| 2019-2020 | 0            | 2                | -2                     | 36             | 6                  | 1                    | 5                   | 48                       | 96                          | -48                      |
| 2020-2021 | 0            | 3                | -3                     | 34             | 6                  | 27                   | 3                   | 70                       | 144                         | -74                      |
| 2021-2022 | 1            | 3                | -2                     | 57             | 27                 | 7                    | 1                   | 92                       | 105                         | -13                      |
| 2022-2023 | 0            | 0                | 0                      | 48             | 0                  | 0                    | 1                   | 49                       | 55                          | -6                       |
| Average   | 0            | 2                | -2                     | 49             | 13                 | 9                    | 3                   | 74                       | 117                         | -43                      |